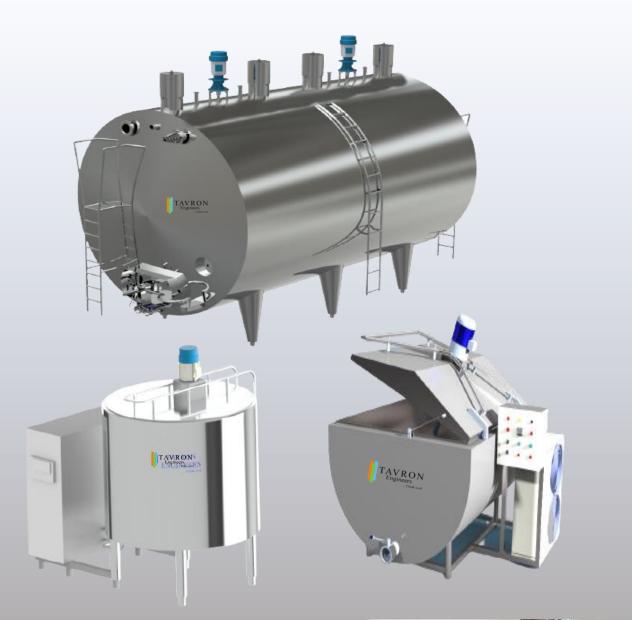

The company has supplied the Fruit Line including the Equipment like Primary washer, Secondary Washer, Inspection conveyors, Tube- in Tube Pre heaters and Storage vessels.

The company is manufacturing the Bulk Milk Cooler using the Laser welded Dimple Jacket Evaporator Plate from Cap 250 L to 10000 L.

### PRODUCTS

- Plate Heat Exchangers for milk, fruit juice, breweries, water and chemicals.
- > Falling Film evaporators.
- Bulk Milk Coolers
- > Spray dryers.
- > Centrifugal Pumps for various applications.
- Various types tanks for milk breweries and beverage industries.
- Tubular Heat Exchanger
- Force Circulation Evaporator
- Dimple / Limpet Jacketed Vessel

#### **12.MATERIAL HANDLING :**

We supply Power / Roller conveyor, elevators for various food products.

- 1. Our product range consists of centrifugal pump of various capacities with single and double mechanical seal arrangements. Double mechanical pumps are suitable for working against vacuum.
- 2. Tanks and vessels fabricated out of SS 304 and 316 for different products like milk, cream, beverages etc.,
- 3. Bulk milk Cooler of DX type with the Evaporation plate of Laser welded technology. The Capacity from 300 L to 10,000 L
- 4. Plate type heat exchangers for various products like milk, cream, food products, ice cream mix, fruit juices, water, beverages etc., We can offer plates of different sizes, material of construction for plates SS 304 and 316.
- 5. Falling film evaporators of various size and capacities working under vacuum evaporating products like milk, chemical products etc.,,
- 6. Force Circulation Evaporators for various viscous and scaling product. Material of construction SS 304 / SS 316
- 7. Spray dryers: Spray drying plants for drying products like, milk, gum Arabic chemicals and other products. Spray dryers are designed to meet the ultimate products properties.