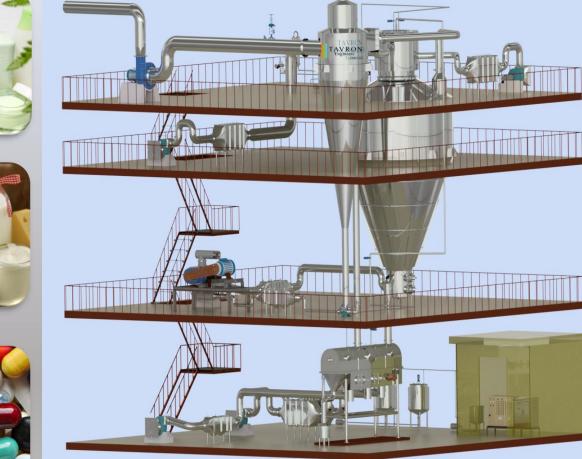

The implementation methodology includes these program phases (shown below):

Tavron has developed in-house infrastructure to manufacture products like plate type heat exchangers, centrifugal pumps, evaporators, spray drying plants. The company has installed required plant and machinery for such research and development work and have produced the necessary infrastructure. The equipment manufactured by the company are at par with the European Standard Equipment.

Tavron has executed many Turn-Key projects like Milk Processing Plant, Milk Conversion Plant, Ice Cream Manufacturing Unit, Yogurt Manufacturing Unit, Fruit Pulp unit, Tube-in-Tube Fruit Pulp Heater, Direct Expansion Milk Cooler, Plate Heat Exchanger and SS Centrifugal Pump.