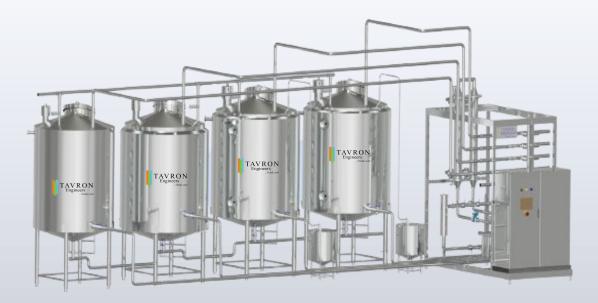

#### SOME OF OUR TURN KEY PROJECTS

Tavron has successfully commissioned Four Effect Evaporator of Cap 6000 LPH to M/s Mahalakshmi Dairy, Coimbatore.

We have also commissioned Double Effect Evaporator of Cap 1500 LPH to M/s Saravana Foods Pvt Ltd and M/s Winner Dairy Pvt Ltd.

Tavron has designed Man Evaporator and Dryer for the Whey Product to M/s Dindugal Dairy Famrs Pvt Ltd.

The company has Established Evaporator of Falling Film and Force circulation Evaporation to Concentrate the RO Reject in Effluent Treatment plant of 16 No to M/s Windsor Satyam Ltd, Chennai.

The company is Manufacturing the Single Section and Multi section plate heat Exchanger and the Plate heat exchanger system (Pasteurizer) using the Imported Plates. The company has made the Pasteurizer from 250 LPH to 20000 LPH and exported to many countries.