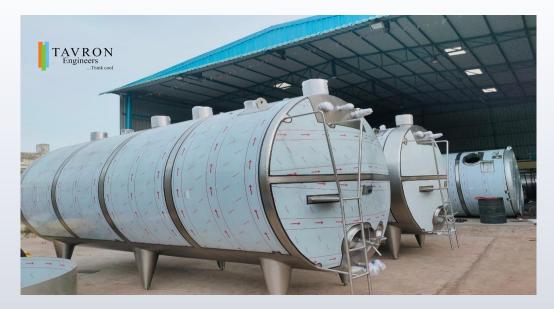

# In short our manufacturing range covers the following for Dairy Industry.

- 1. Equipment for Reception : Roller / Power Can Conveying system, Straight Through / Rotary Can Washer, Can Scrubbers, Milk Tanks, Can Drip Saver, Feed Milk Pumps etc.,
- **2. Equipment for processing :** Plate heat exchangers for Milk, Cream, Butter Milk, Ice Cream Mix, HTST Pasteurizers for Milk, Cream etc,.
- 3. Pumps : SS centrifugal pumps for transfer of Milk, Cream, Ghee, Butter Milk, Ice Cream etc.,
- 4. Heat Exchangers: Plate & Tubular Heat Exchanger with Various capacities & Temperature Profile
- **5. Equipment for Storages:** Milk storage tanks with storage capacities up to 1,00,000 Litre's either on Horizontal /vertical design.
- 6. Jacketed Tank: Jacketed Tank for Storing Cream & Ice creams.
- 7. Milk Silos: Milk Silos from 10 KL to 100 KL with Automation.
- 8. Bulk Milk Cooler: Bulk Milk Cooler from 300 L to 10,000 L
- **9. Dairy Automation:** Complete Automatic Dairy up to 10,00,000 LPD with State of Art Valve Cluster and SCADA control.
- **10**. **Milk Powder Plant:** Automatic & Semi Automation Evaporation plants & milk spray drying plants up to 60 Ton- Day
- 11. CIP System Auto & Semi Auto: Various CIP System with Auto SCADA control with Various capacities.
- **12. Equipment for by Products:** Ice Cream Plant, Cream Plant, Butter Plant, Ghee Plant, Panner Plant with Various tanks & Vats.
- 13. Instant Milk Chilling unit: Instant type of milk chilling units of cap.1000 LPD, 2000 LPD & 4000 LPD.
- 14. Equipment for Refrigeration: Shell & Tube Ammonia Condenser, Ammonia Evaporator, Plate Type Ammonia Condenser, Ammonia Evaporator, Ammonia Receiver, Ammonia IBT Coils, Freon IBT System, Falling Film Chiller, Ice Silos.

Tavron has executed many Turn-Key projects like Milk Processing Plant, Milk Conversion Plant, Ice Cream Manufacturing Unit, Yogurt Manufacturing Unit, Fruit Pulp unit, Tube-in-Tube Fruit Pulp Heater, Direct Expansion Milk Cooler, Plate Heat Exchanger and SS Centrifugal Pump.