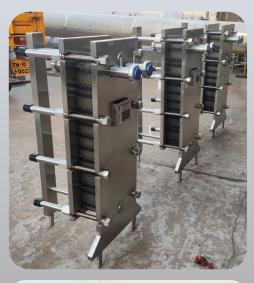

The company is Manufacturing the Single Section and Multi section plate heat Exchanger and the Plate heat exchanger system (Pasteurizer) using the Imported Plates. The company has made the Pasteurizer from 250 LPH to 20000 LPH and exported to many countries.

#### 2. MILK PROCESSING SECTION

HTST type pasteurizer, with automatic / semi automatic control system for milk heating and chilling with re- generation efficiency up to 90% for energy saving, pasteurizer also provided with heating system with direct steam hot water.