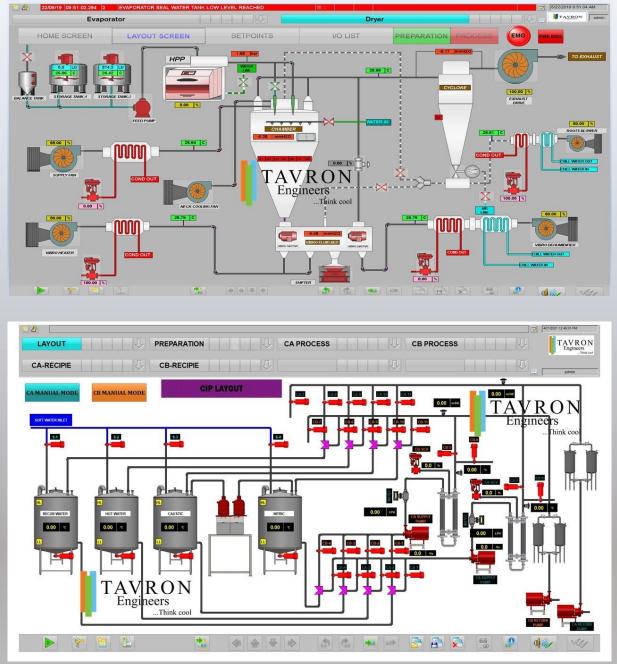

# **AUTOMATION SOLUTION**

### **AUTOMATION PROJECTS**

We have provided Complete Turn Key Solution with Automation Solution of SCADA and PLC for

- CIP System
- Evaporator Section
- Dryer Section
- Lab Model Spray Dryers
- Butter & Ghee Plant
- Milk Processing Plant
- Sterilizer
- Refrigeration Systems Etc.
- Cosmetics Plants.

We also provide Tailor Made Automation Solution as per customer requirement in other domains.

#### **11. CIP SYSTEM:**

We supply the complete CIP system to suit the standard dairy and brewery washing. These CIP system can be supplied with manual system, auto system with PLC control.