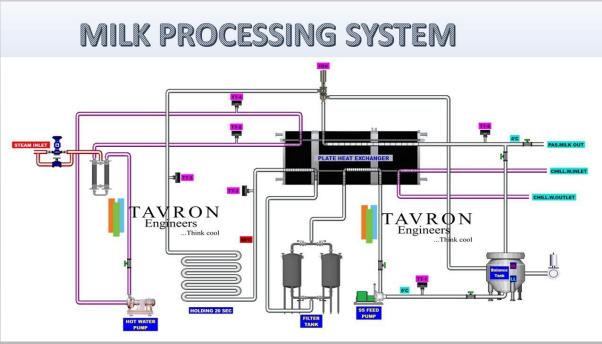

#### 2. MILK PROCESSING SECTION

HTST type pasteurizer, with automatic / semi automatic control system for milk heating and chilling with re- generation efficiency up to 90% for energy saving, pasteurizer also provided with heating system with direct steam hot water.

#### **1. MILK RECEPTION SECTION**

Milk reception in tankers, cans, milk weighing equipment mechanical or electronic, can conveying system, can washer, can scrubbers, milk receiving tanks, milk pumps, chillers, and raw milk storage tanks etc.,

#### **3. STORAGE AND PACKING**

Pasteurized / Chilled milk storage, pumping, pouch filling system cold rooms to store milk.

The company is Manufacturing the Single Section and Multi section plate heat Exchanger and the Plate heat exchanger system (Pasteurizer) using the Imported Plates. The company has made the Pasteurizer from 250 LPH to 20000 LPH and exported to many countries.