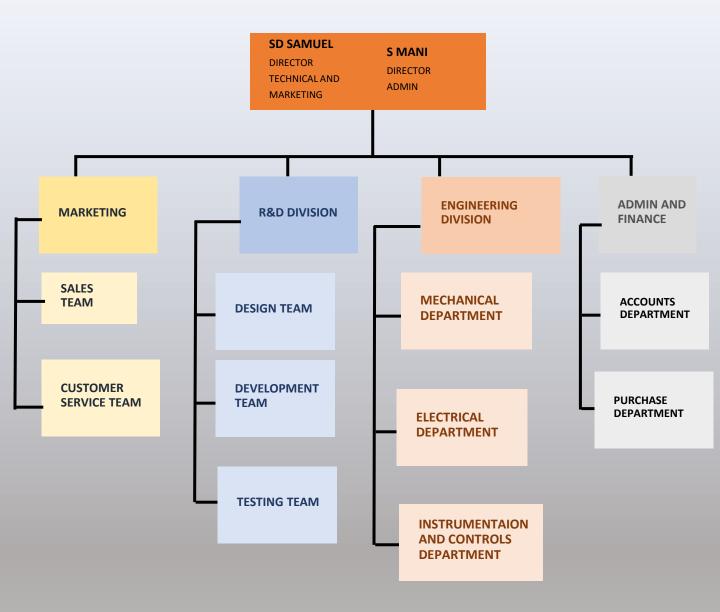

ted engineering and process flow in Food, Dairy and its related industries.

We are responsible for all aspects of system integration from defining the business objectives and solution development, to engineering, installation and long-term support over the operational and physical life of the system.

The implementation methodology includes these program phases (shown below):



Tavron has developed in-house infrastructure to manufacture products like plate type heat exchangers, centrifugal pumps, evaporators, spray drying plants. The company has installed required plant and machinery for such research and development work and have produced the necessary infrastructure. The equipment manufactured by the company are at par with the European Standard Equipment.



# **ORGANIZATION CHART**





# In short our manufacturing range covers the following for Dairy Industry.

- 1. Equipment for Reception : Roller / Power Can Conveying system, Straight Through / Rotary Can Washer, Can Scrubbers, Milk Tanks, Can Drip Saver, Feed Milk Pumps etc.,
- **2. Equipment for processing :** Plate heat exchangers for Milk, Cream, Butter Milk, Ice Cream Mix, HTST Pasteurizers for Milk, Cream etc,.
- 3. Pumps : SS centrifugal pumps for transfer of Milk, Cream, Ghee, Butter Milk, Ice Cream etc.,
- 4. Heat Exchangers: Plate & Tubular Heat Exchanger with Various capacities & Temperature Profile
- **5. Equipment for Storages:** Milk storage tanks with storage capacities up to 1,00,000 Litre's either on Horizontal /vertical design.
- 6. Jacketed Tank: Jacketed Tank for Storing Cream & Ice creams.
- 7.