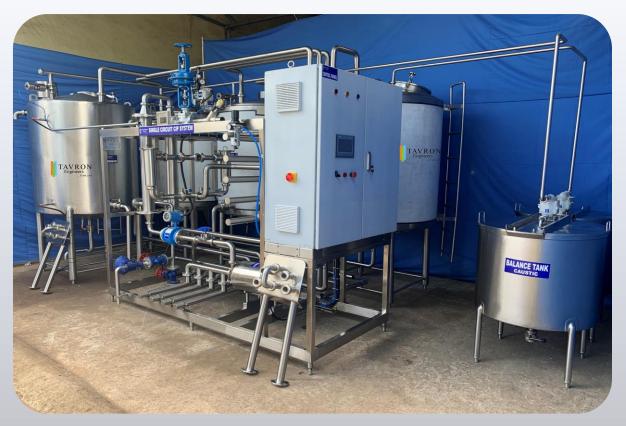

#### **11. CIP SYSTEM:**

We supply the complete CIP system to suit the standard dairy and brewery washing. These CIP system can be supplied with manual system, auto system with PLC control.