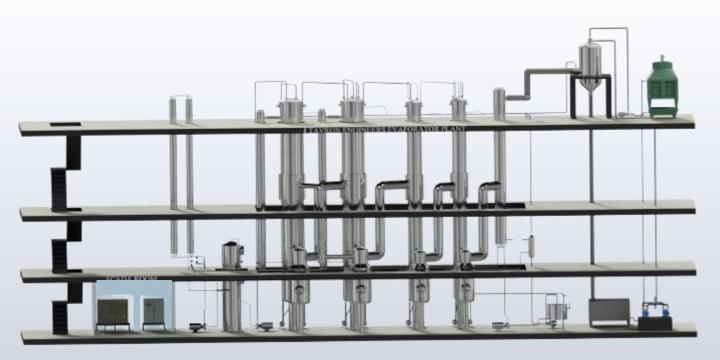

The implementation methodology includes these program phases (shown below):

Tavron has developed in-house infrastructure to manufacture products like plate type heat exchangers, centrifugal pumps, evaporators, spray drying plants. The company has installed required plant and machinery for such research and development work and have produced the necessary infrastructure. The equipment manufactured by the company are at par with the European Standard Equipment.

Tavron has executed many Turn-Key projects like Milk Processing Plant, Milk Conversion Plant, Ice Cream Manufacturing Unit, Yogurt Manufacturing Unit, Fruit Pulp unit, Tube-in-Tube Fruit Pulp Heater, Direct Expansion Milk Cooler, Plate Heat Exchanger and SS Centrifugal Pump.

#### SOME OF OUR TURN KEY PROJECTS

Tavron has successfully commissioned Four Effect Evaporator of Cap 6000 LPH to M/s Mahalakshmi Dairy, Coimbatore.

We have also commissioned Double Effect Evaporator of Cap 1500 LPH to M/s Saravana Foods Pvt Ltd and M/s Winner Dairy Pvt Ltd.

Tavron has designed Man Evaporator and Dryer for the Whey Product to M/s Dindugal Dairy Famrs Pvt Ltd.

The company has Established Evaporator of Falling Film and Force circulation Evaporation to Concentrate the RO Reject in Effluent Treatment plant of 16 No to M/s Windsor Satyam Ltd, Chennai.

The company is Manufacturing the Single Section and Multi section plate heat Exchanger and the Plate heat exchanger system (Pasteurizer) using the Imported Plates. The company has made the Pasteurizer from 250 LPH to 20000 LPH and exported to many countries.