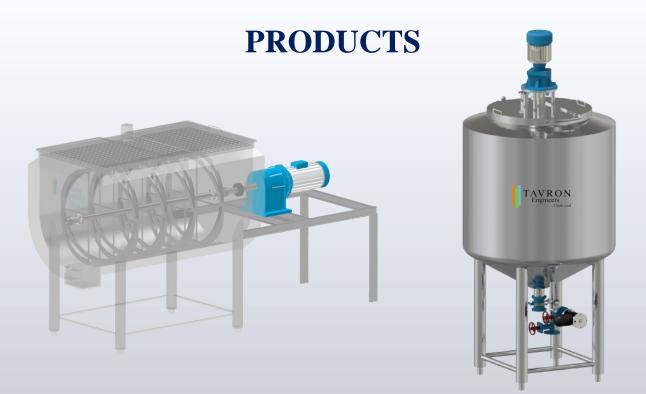

### PRODUCTS

- Plate Heat Exchangers for milk, fruit juice, breweries, water and chemicals.
- > Falling Film evaporators.
- Bulk Milk Coolers
- > Spray dryers.
- > Centrifugal Pumps for various applications.
- Various types tanks for milk breweries and beverage industries.
- Tubular Heat Exchanger
- Force Circulation Evaporator
- Dimple / Limpet Jacketed Vessel