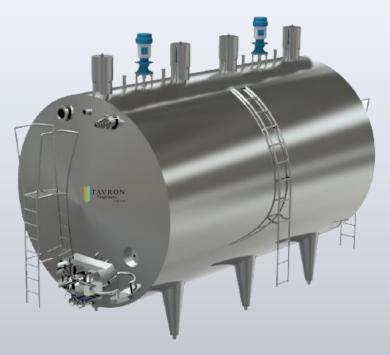

# In short our manufacturing range covers the following for Dairy Industry.

- 1. Equipment for Reception : Roller / Power Can Conveying system, Straight Through / Rotary Can Washer, Can Scrubbers, Milk Tanks, Can Drip Saver, Feed Milk Pumps etc.,
- **2. Equipment for processing :** Plate heat exchangers for Milk, Cream, Butter Milk, Ice Cream Mix, HTST Pasteurizers for Milk, Cream etc,.
- 3. Pumps : SS centrifugal pumps for transfer of Milk, Cream, Ghee, Butter Milk, Ice Cream etc.,
- 4. Heat Exchangers: Plate & Tubular Heat Exchanger with Various capacities & Temperature Profile
- **5. Equipment for Storages:** Milk storage tanks with storage capacities up to 1,00,000 Litre's either on Horizontal /vertical design.
- 6. Jacketed Tank: Jacketed Tank for Storing Cream & Ice creams.
- 7. Milk Silos: Milk Silos from 10 KL to 100 KL with Automation.
- 8. Bulk Milk Cooler: Bulk Milk Cooler from 300 L to 10,000 L
- **9. Dairy Automation:** Complete Automatic Dairy up to 10,00,000 LPD with State of Art Valve Cluster and SCADA control.
- **10**. **Milk Powder Plant:** Automatic & Semi Automation Evaporation plants & milk spray drying plants up to 60 Ton- Day
- 11. CIP System Auto & Semi Auto: Various CIP System with Auto SCADA control with Various capacities.
- **12. Equipment for by Products:** Ice Cream Plant, Cream Plant, Butter Plant, Ghee Plant, Panner Plant with Various tanks & Vats.
- 13. Instant Milk Chilling unit: Instant type of milk chilling units of cap.1000 LPD, 2000 LPD & 4000 LPD.
- 14. Equipment for Refrigeration: Shell & Tube Ammonia Condenser, Ammonia Evaporator, Plate Type Ammonia Condenser, Ammonia Evaporator, Ammonia Receiver, Ammonia IBT Coils, Freon IBT System, Falling Film Chiller, Ice Silos.

### PRODUCTS

- Plate Heat Exchangers for milk, fruit juice, breweries, water and chemicals.
- > Falling Film evaporators.
- Bulk Milk Coolers
- > Spray dryers.
- > Centrifugal Pumps for various applications.
- Various types tanks for milk breweries and beverage industries.
- Tubular Heat Exchanger
- Force Circulation Evaporator
- Dimple / Limpet Jacketed Vessel