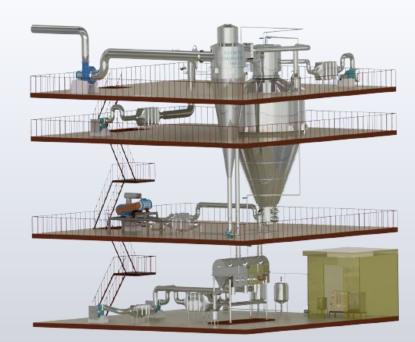

#### 4. SPRAY DRYER AND FLUID BED DRYER:

#### **5. FALLING FILM EVAPORATOR:**

TAVRON

### SPRAY DRYER PLANT

TAVRON Engineers