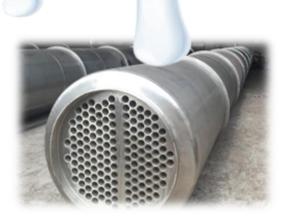

## **CALANDRIA**

- > Tubes are of A 319 or ASTMA 249.
- Shell will be of SS 304 / SS 316 / Carbon steel.
- > Finished to Hygienic standard.
- Designed to achieve uniform wetting.

### **EVAPORATOR ACCESSORIES**

- Pre heaters are of straight tubes.
- Pre heaters are designed to use the vapour of calandria for heating the inlet product.
- Excellent designed Vapour separator to avoid carry over.