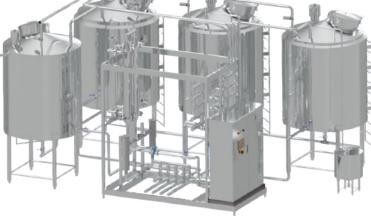

# **TANKS**

- > Tanks with SS 304 / SS 316 Construction
- > PUF Insulation for better thermal stability
- Finished to the International Standard
- Rotary Spray Ball to cover the CIP all over the tank
- Fitted on the Legs with Adjustable Ball feet
- > Agitator with Reputed make Geared Motor
- > Air Vent with Hygienic Standard
- > Level Transmitter as optional
- Temperature Transmitter & Temperature Indicator
- > Outlet with Hygienic Valves.
- Constructed with 2000 L / 3000 L / 5000 L / 10,000 L

# **CIP SYSTEM**

- > Suitable to Dairy / Beverage Industries
- Automatic and Semi automatic
- Single circuit to multi circuit
- SS 316 construction
- Reputed make valves
- PLC with SCADA system
- SKID Mounted
- User friendly
- Highly Efficient