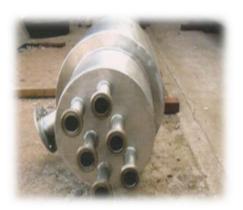

## **CALANDRIA**

- > Tubes are of A 319 or ASTMA 249.
- Shell will be of SS 304 / SS 316 / Carbon steel.
- > Finished to Hygienic standard.
- Designed to achieve uniform wetting.

### **EVAPORATOR ACCESSORIES**

- Pre heaters are of straight tubes.
- Pre heaters are designed to use the vapour of calandria for heating the inlet product.
- Excellent designed Vapour separator to avoid carry over.