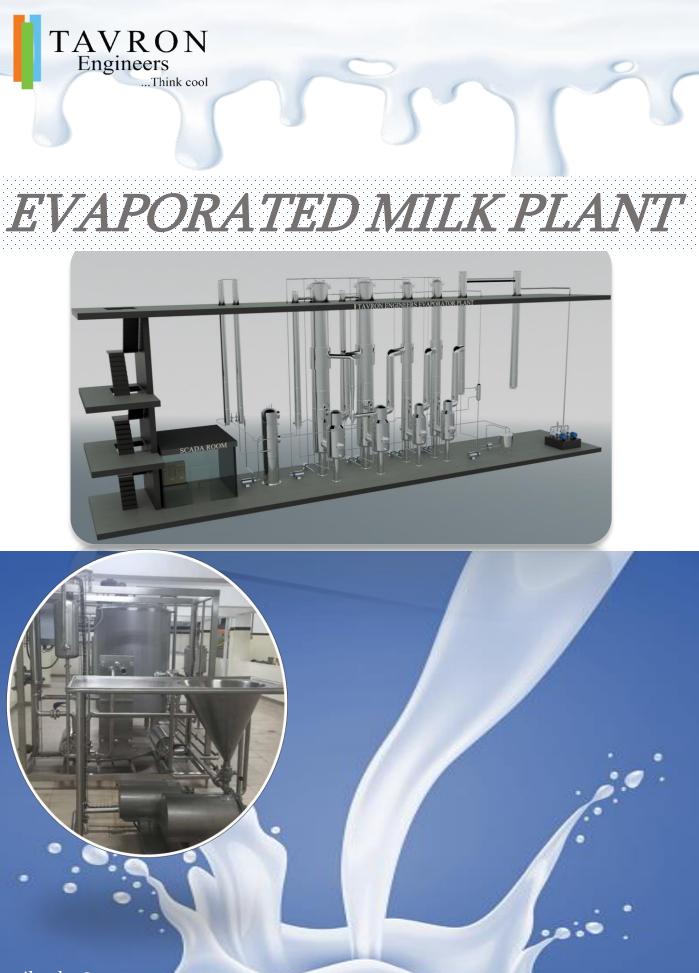

# PREPARATION EQUIPMENT

- Preparation by Automatic and Semi Automatic Construction
- Plant constructed with SS 304 / SS 316 Material
- > Plants designed to clean with Auto CIP System
- > Energy Efficient Mix preparation System
- Proper Agitator with Reputed make motor & Gear Box
- > Hygienic to the International standard
- PLC and SCADA operated Plant
- Proper and elegant piping to international Standard
- Capacity 150 / 300 / 500 /1000 / 2000/ 3000 / 5000 LPH

# **TANKS**

- > Tanks with SS 304 / SS 316 Construction
- > PUF Insulation for better thermal stability
- Finished to the International Standard
- Rotary Spray Ball to cover the CIP all over the tank
- Fitted on the Legs with Adjustable Ball feet
- > Agitator with Reputed make Geared Motor
- > Air Vent with Hygienic Standard
- > Level Transmitter as optional
- Temperature Transmitter & Temperature Indicator
- > Outlet with Hygienic Valves.
- Constructed with 2000 L / 3000 L / 5000 L / 10,000 L

# **CIP SYSTEM**

- > Suitable to Dairy / Beverage Industries
- Automatic and Semi automatic
- Single circuit to multi circuit
- SS 316 construction
- Reputed make valves
- PLC with SCADA system
- SKID Mounted
- User friendly
- Highly Efficient