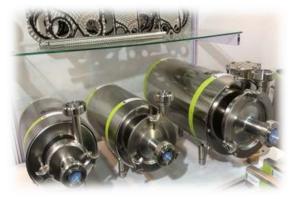

### **SS CENTRIFUGAL PUMP**

- > Pumps with SS 304 / SS 316 Construction
- Constructed with Open Impeller
- > Easy Cleanable & Free from Contamination
- > Adjustable Ball feet
- End construction with SMS / DIN standard Fittings
- Efficient sealing system
- > Capacity 1000 LPH to 100,000 LPH