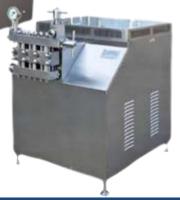

# HOMOGINISER

- > High Efficient Performance
- Construction with SS 304 / SS 316
- > Adjustable ball feet
- > Sturdy and Elegant construction
- CIP Cleanable
- > Hygienic to international standard
- > Manual Pressure Settling
- > Hydraulic Pressure Settling
- Capacity 100 / 200 / 300 / 500 / 1000 / 2000 / 3000 / 5000 LPH