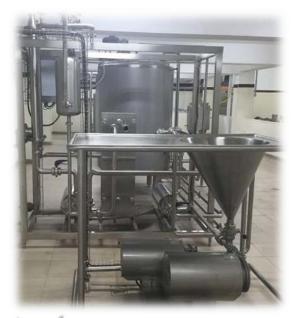

# PREPARATION EQUIPMENT

- Preparation by Automatic and Semi Automatic Construction
- Plant constructed with SS 304 / SS 316 Material
- > Plants designed to clean with Auto CIP System
- > Energy Efficient Mix preparation System
- Proper Agitator with Reputed make motor & Gear Box
- > Hygienic to the International standard
- PLC and SCADA operated Plant
- Proper and elegant piping to international Standard
- Capacity 150 / 300 / 500 /1000 / 2000/ 3000 / 5000 LPH

# **TANKS**

- > Tanks with SS 304 / SS 316 Construction
- > PUF Insulation for better thermal stability
- Finished to the International Standard
- Rotary Spray Ball to cover the CIP all over the tank
- Fitted on the Legs with Adjustable Ball feet
- > Agitator with Reputed make Geared Motor
- > Air Vent with Hygienic Standard
- > Level Transmitter as optional
- Temperature Transmitter & Temperature Indicator
- > Outlet with Hygienic Valves.
- Constructed with 2000 L / 3000 L / 5000 L / 10,000 L