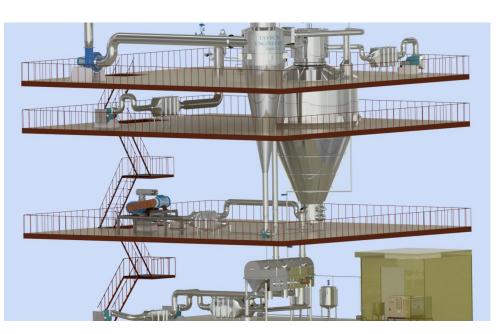

# Some of our automation projects in dairy and cosmetic industries

WE HAVE PROVIDE COMPLETE TURN KEY SOLUTION WITH AUTOMATION SOLUTION OF SCADA AND PLC FOR SINGLE CIRCUIT CIP AND DOUBLE CIRCUIT CIP EVAPORATOR SECTION DRYER SECTION LAB MODEL SPRAY DRYERS BUTTER & GHEE PLANT MILK PROCESSING PLANT STERILIZER MIXER SETUP AUTOMATION FOR COSMETICS PLANT REFRIGERATION SYSTEMS ETC., WE ALSO PROVIDE TAILOR MADE AUTOMATION SOLUTION AS PER CUSTOMER REQUIREMENT IN OTHER DOMAINS.