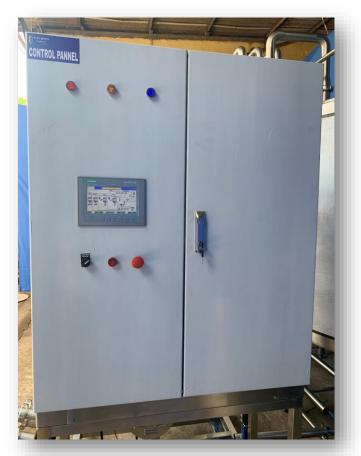

## **HMI DESIGN**

 HMI PROGRAMMING IS A KEY PART IN PROVIDING THE OPERATOR WITH
ESSENTIAL FEEDBACK. WITHOUT A USER
FRIENDLY DESIGN YOUR MACHINE COULD
EXPERIENCE UNNECESSARY DOWNTIME.
TAVRON ENGINEERS HMI DESIGN AND
PROGRAMMING PROVIDES THE OPERATOR
WITH AN USER-FRIENDLY EXPERIENCE.
SCREEN ARE CUSTOMIZED AND
DEVELOPED AS PER THE CUSTOMER
REQUIREMENT.