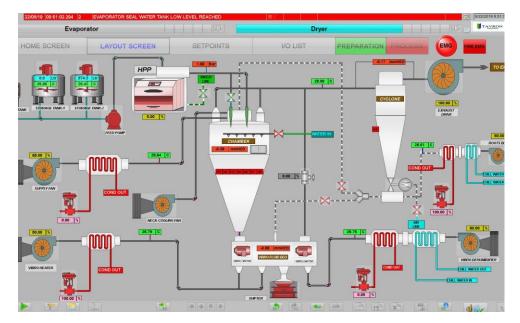

## SCADA DESIGN

♦SCADA SYSTEMS AT THEIR FUNDAMENTAL LEVEL ARE INDUSTRIAL CONTROL SYSTEMS. THEY ARE COMPUTER BASED CONTROL SYSTEMS THAT MONITOR AND CONTROL INDUSTRIAL PROCESSES THAT EXIST IN THE PHYSICAL WORLD. ✤THEY ARE THE BEST CONTROL METHOD FOR PROCESSES THAT HAVE LARGE AMOUNTS OF DATA THAT NEED GATHERING AND ANALYZING, OR ARE SPREAD OVER LARGE DISTANCES, OR **REQUIRE CRITICAL CONTROL IN FAST** PACED PROCESSES. ♦ WE PROVIDE FULLY AUTOMATED SCADA BASED SYSTEM FOR EFFICIENT

PLANT OPERATION.