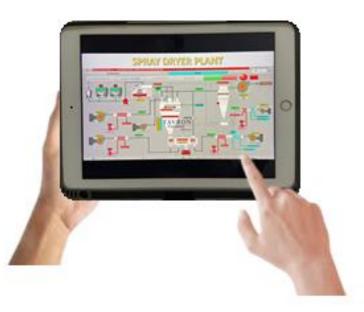

## SCADA DESIGN

♦SCADA SYSTEMS AT THEIR FUNDAMENTAL LEVEL ARE INDUSTRIAL CONTROL SYSTEMS. THEY ARE COMPUTER BASED CONTROL SYSTEMS THAT MONITOR AND CONTROL INDUSTRIAL PROCESSES THAT EXIST IN THE PHYSICAL WORLD. ✤THEY ARE THE BEST CONTROL METHOD FOR PROCESSES THAT HAVE LARGE AMOUNTS OF DATA THAT NEED GATHERING AND ANALYZING, OR ARE SPREAD OVER LARGE DISTANCES, OR **REQUIRE CRITICAL CONTROL IN FAST** PACED PROCESSES. ♦ WE PROVIDE FULLY AUTOMATED SCADA BASED SYSTEM FOR EFFICIENT

PLANT OPERATION.