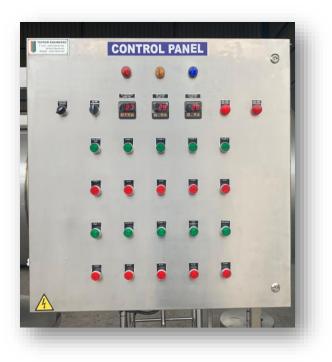

#### PANEL BUILDING

We at TAVRON Engineers build PLC Panel and MCC Panels that are tailor made and customized as per the requirement of the customer

WE PROVIDE COMPLETE CONTROL DRAWINGS PACKAGE, TO UPGRADES/ CHANGES. ALL DRAWING PACKAGES ARE DONE IN AUTOCAD AND CAN BE DELIVERED IN DWG, PDF, AND PAPER COPIES.