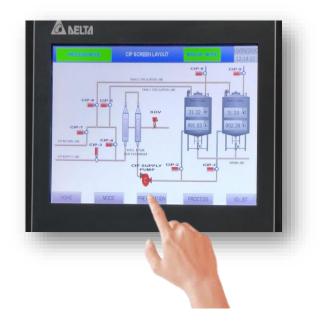

## **HMI DESIGN**

 HMI PROGRAMMING IS A KEY PART IN PROVIDING THE OPERATOR WITH
ESSENTIAL FEEDBACK. WITHOUT A USER
FRIENDLY DESIGN YOUR MACHINE COULD
EXPERIENCE UNNECESSARY DOWNTIME.
TAVRON ENGINEERS HMI DESIGN AND
PROGRAMMING PROVIDES THE OPERATOR
WITH AN USER-FRIENDLY EXPERIENCE.
SCREEN ARE CUSTOMIZED AND
DEVELOPED AS PER THE CUSTOMER
REQUIREMENT.