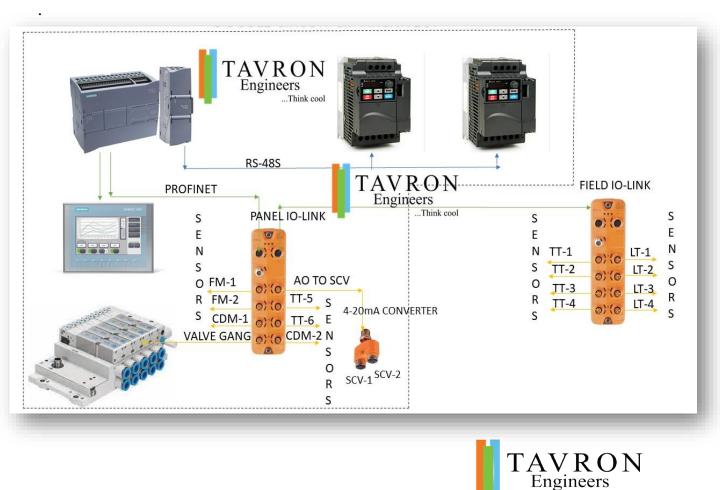

#### PANEL BUILDING

We at TAVRON Engineers build PLC Panel and MCC Panels that are tailor made and customized as per the requirement of the customer

WE PROVIDE COMPLETE CONTROL DRAWINGS PACKAGE, TO UPGRADES/ CHANGES. ALL DRAWING PACKAGES ARE DONE IN AUTOCAD AND CAN BE DELIVERED IN DWG, PDF, AND PAPER COPIES.

#### PLC PROGRAMMING

We offer PLC programming services. Developing a new program, upgrading an existing program, and troubleshooting an existing program, we can provide all these services for you. Some key brands include, but are not limited to Siemens, Allen-Bradley and Delta.